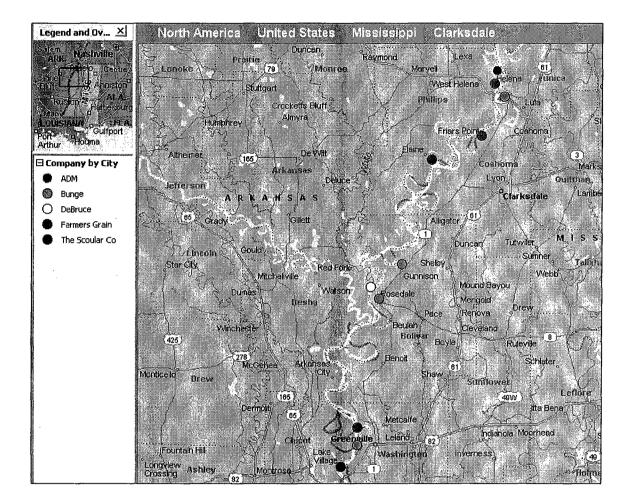

By including river points from Memphis south to Greenville, MS in the new delivery territory, the CFTC would add 11 more delivery elevators with capacity of 24.4 million bushels, three of which would be operated by firms new to the delivery system. *Please see the map on Page 4 for more information*.

## Additional Delivery Elevators Information Referenced on Page 2 (Go Back to Letter)

Mississippi and Arkansas River Points South of Memphis to Greenville, MS

| Company        | City                     | Storage (Bushels) | State |
|----------------|--------------------------|-------------------|-------|
| ADM            | Helena                   | 1.6 Million       | AR    |
| Bunge          | Helena                   | 2.3 Million       | AR    |
| Scoular        | Helena                   | 0.6 Million       | AR    |
| Scoular        | Friar's Point            | 1.4 Million       | MS    |
| Scoular        | Elaine                   | 1.2 Million       | AR    |
| Bunge          | Gunnison (Hurricane Pt.) | 1.1 Million       | MS    |
| DeBruce        | Rosedale                 | 0.8 Million       | MS    |
| Bunge          | Rosedale                 | 3.6 Million       | MS    |
| Bunge          | Greenville               | 2.3 Million       | MS    |
| Farmer's Grain | Greenville               | 8.0 Million       | MS    |
| Farmer's Grain | Lake Village             | 1.5 Million       | MS    |