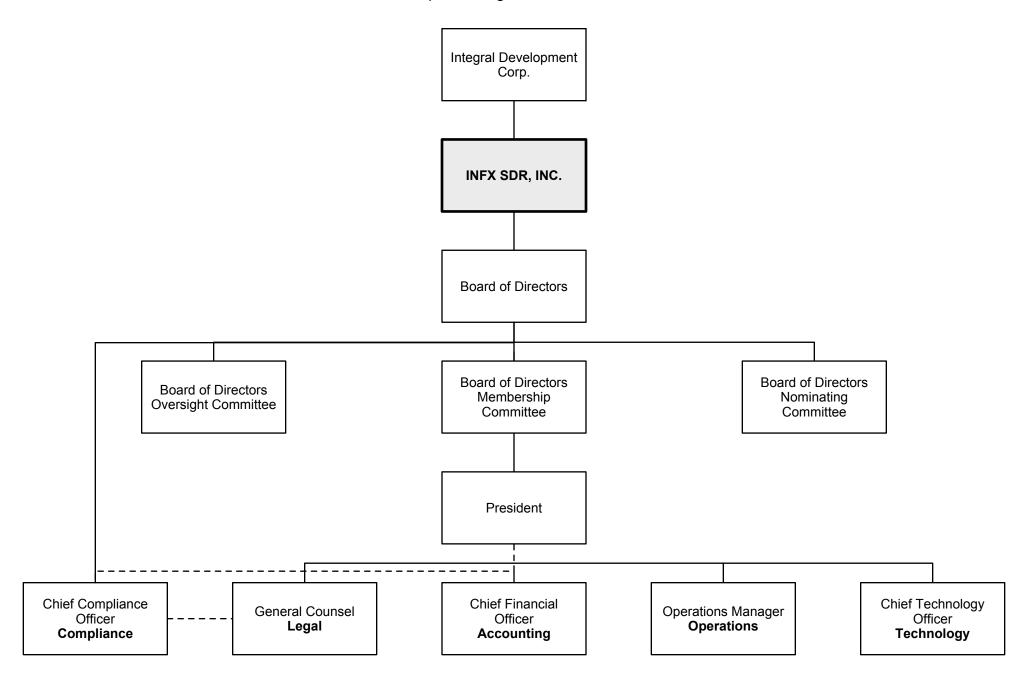

## EXHIBIT E-1 ORGANIZATIONAL STRUCTURE

- 1. INFX SDR, Inc., ("INFX") has attached hereto a graphic description of the organizational structure of INFX, including a graphic description of the lines of responsibility and accountability for each operational unit of INFX to the Board of Directors and any committee thereof. In the description, a solid line denotes primary reporting accountability and a dotted line means secondary or functional reporting accountability.
- **2.** The relevant jurisdictional information of INFX, including all jurisdictions in which INFX and its relevant affiliated entities are doing business and registration status, including pending applications (e.g., country, regulator, registration category, date of registration).