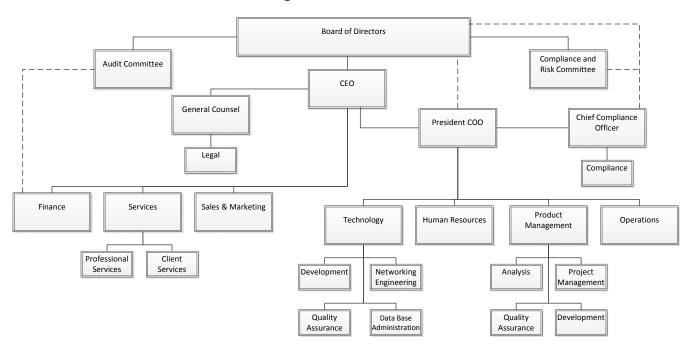

The graphic below gives a description of the personnel organization of Reval SDR, Inc.

## **Personnel Organizational Structure**

©2012 Reval SDR, Inc. 29

# Reval SDR, Inc. Organizational Structure

#### **Lines of Responsibility**

In the above personnel organizational chart, the solid lines represent direct reporting and lines of authority. The dotted lines represent the indirect reporting lines to satisfy governance and independence provisions.