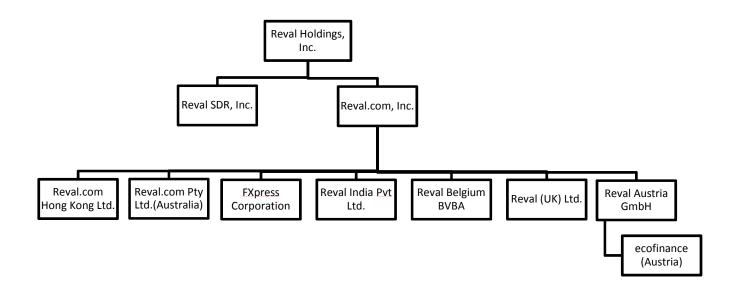

## **Corporate Organizational Structure**

The graphic below depicts the organizational structure of Reval SDR, Inc. and its affiliates.

#### **Jurisdictional Information**

Please refer to the attached documents for proof of jurisdictional information regarding any of the entities in the graphic above.

| E-1 Reval Certificate                                | Proof of jurisdiction for Reval.com, Inc.                |
|------------------------------------------------------|----------------------------------------------------------|
| E-2 Reval.com Hong Kong Certificate of               | Proof of jurisdiction for Reval.com Hong Kong Ltd.       |
| Incorporation                                        |                                                          |
| E-3 Reval.com PTY Limited (Australia)                | Proof of jurisdiction for Reval.com Pty Ltd. (Australia) |
| E-4 FXpress Corporation Certified Articles of        | Proof of jurisdiction for FXpress Corporation            |
| Incorporation                                        |                                                          |
| E-5 Reval India Certificate of Incorporation         | Proof of jurisdiction for Reval India Pvt Ltd.           |
| E-6 Reval Belgium BVBA Certified Deed of             | Proof of jurisdiction for Reval Belgium BVBA             |
| Incorporation                                        |                                                          |
| E-7 Reval.com (UK) Ltd. Certificate of Incorporation | Proof of jurisdiction for Reval (UK) Ltd.                |
| E-8 Reval Austria GmbH Declaration of                | Proof of jurisdiction for Reval Austria GmbH             |

For jurisdictional information regarding Reval SDR, Inc., please refer to Exhibit H.

For jurisdictional information regarding Reval Holdings, Inc., please refer to Exhibit A.

For a description of the relationship between Reval Holdings, Inc. and Reval SDR, Inc., please refer to Exhibit G.